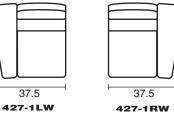

## 427-1LW LEFT ARM WEDGE RECLINER 427-1RW RIGHT ARM WEDGE RECLINER

OUTSIDE: H41 W37.5 D37 INSIDE: H22 W24 D23 SEAT: H19 ARM: H24.5

EXTENSIONS: WALL CLEARANCE - 8"-10" FULLY RECLINED - 66"

NOTE: Standard with black cupholders. Armless recliner standard with hand-held remote.