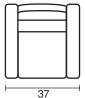

## 427 RECLINER

OUTSIDE: H41 W37 D37 INSIDE: H22 W24 D23 SEAT: H19 ARM: H24.5

CUPHOLDERS STANDARD. STANDARD WITH MOTORIZED MECHANISM.