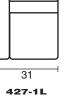

427-1RW

427-1L LEFT **ARM RECLINER** 427-1R RIGHT **ARM RECLINER** 

OUTSIDE: H41 W31 D37 INSIDE: H22 W24 D23 SEAT: H19 ARM: H24.5

## ALSO AVAILABLE: 427-10 ARMLESS RECLINER

OUTSIDE: H41 W24 D37 INSIDE: H22 W24 D23 SEAT: H19