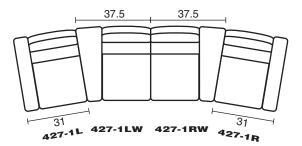

427-1RW

427-1L LEFT **ARM RECLINER** 427-1R RIGHT **ARM RECLINER** 

OUTSIDE: H41 W31 D37 INSIDE: H22 W24 D23 SEAT: H19 ARM: H24.5

## 427-1LW LEFT ARM WEDGE RECLINER 427-1RW RIGHT ARM WEDGE RECLINER

OUTSIDE: H41 W37.5 D37 INSIDE: H22 W24 D23 SEAT: H19 ARM: H24.5

EXTENSIONS: WALL CLEARANCE - 8"-10" FULLY RECLINED - 66"

NOTE: Standard with black cupholders. Armless recliner standard with hand-held remote.