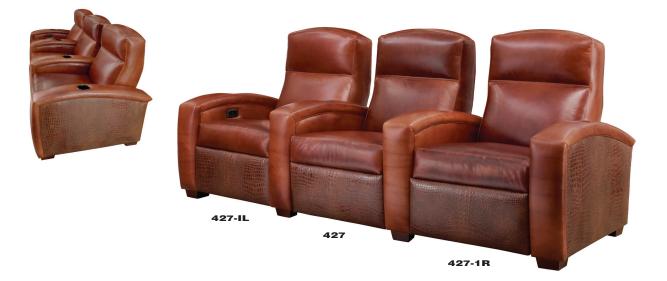

## 427 Box Office Series

| 37  |  |
|-----|--|
| 427 |  |

ł

ŀ

| 31     |   |
|--------|---|
| 427-1F | R |

\_

| $\square$ |  |
|-----------|--|
| 24        |  |
| _ ·       |  |
| 427.10    |  |

427-10

427-1RW

427-1L LEFT **ARM RECLINER** 427-1R RIGHT **ARM RECLINER** 

OUTSIDE: H41 W31 D37 INSIDE: H22 W24 D23 SEAT: H19 ARM: H24.5

## 427 RECLINER

OUTSIDE: H41 W37 D37 INSIDE: H22 W24 D23 SEAT: H19 ARM: H24.5

CUPHOLDERS STANDARD. STANDARD WITH MOTORIZED MECHANISM.

## ALSO AVAILABLE: 427-10 ARMLESS RECLINER

OUTSIDE: H41 W24 D37 INSIDE: H22 W24 D23 SEAT: H19

## 427-1LW LEFT ARM WEDGE RECLINER 427-1RW RIGHT ARM WEDGE RECLINER

OUTSIDE: H41 W37.5 D37 INSIDE: H22 W24 D23 SEAT: H19 ARM: H24.5

EXTENSIONS: WALL CLEARANCE - 8"-10" FULLY RECLINED - 66"

NOTE: Standard with black cupholders. Armless recliner standard with hand-held remote.