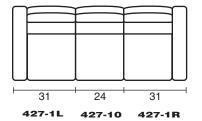

427-1RW

427-1L LEFT **ARM RECLINER** 427-1R RIGHT **ARM RECLINER** 

OUTSIDE: H41 W31 D37 INSIDE: H22 W24 D23 SEAT: H19 ARM: H24.5

## 427 RECLINER

OUTSIDE: H41 W37 D37 INSIDE: H22 W24 D23 SEAT: H19 ARM: H24.5

CUPHOLDERS STANDARD. STANDARD WITH MOTORIZED MECHANISM.

## ALSO AVAILABLE: 427-10 ARMLESS RECLINER

OUTSIDE: H41 W24 D37 INSIDE: H22 W24 D23 SEAT: H19